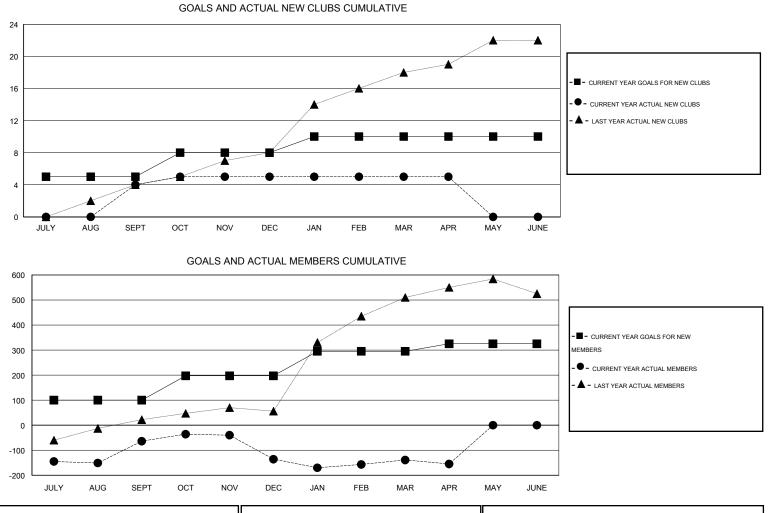

## GMT: KAMLESH JAIN

| -             |                  | Clubs               |                            |                             | Members<br>RESULTS FOR 2013-2014 |                    |                                  |                              |                             |  |
|---------------|------------------|---------------------|----------------------------|-----------------------------|----------------------------------|--------------------|----------------------------------|------------------------------|-----------------------------|--|
|               | RESU             | LTS FOR 2013-2014   |                            |                             |                                  |                    |                                  |                              |                             |  |
| QUARTER       | NEW CLUB<br>GOAL | ACTUAL NEW<br>CLUBS | ACTUAL<br>DROPPED<br>CLUBS | ACTUAL NET<br>GAIN/<br>LOSS | QUARTER                          | NEW MEMBER<br>GOAL | ACTUAL TOTAL<br>MEMBERS<br>ADDED | ACTUAL<br>DROPPED<br>MEMBERS | ACTUAL NET<br>GAIN/<br>LOSS |  |
| JULY/AUG/SEPT | 5                | 4                   | 0                          | 4                           | JULY/AUG/SEPT                    | 100                | 137                              | 201                          | -64                         |  |
| OCT/NOV/DEC   | 3                | 1                   | 5                          | -4                          | OCT/NOV/DEC                      | 97                 | 34                               | 106                          | -72                         |  |
| JAN/FEB/MAR   | 2                | 0                   | 0                          | 0                           | JAN/FEB/MAR                      | 98                 | 121                              | 124                          | -3                          |  |
| APR/MAY/JUNE  | 0                | 0                   | 0                          | 0                           | APR/MAY/JUNE                     | 30                 | 10                               | 26                           | -16                         |  |